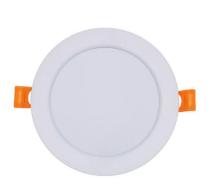

# Mini Round Recessed DOB LED Panel Light

Kofi® Mini Round Recessed DOB LED Panel Light has 6w 8W 6w 8w 15w 20w available. The high brightness can reach up to 90-100lm per watt. It is suitable for most opening holes.Kofi® Mini Round Recessed DOB LED Panel Light has 6w 8W 6w 8w 15w 20w available. The high brightness can reach up to 90-100lm per watt. It is suitable for most opening holes. The Mini Round Recessed DOB LED Panel Light is also safe and easy to install. It is available in wide range of color temperature from 3000K-6500K. It is more efficient and longer lasting for shorten payback

### Mini Round Recessed DOB LED Panel Light

#### **Product Picture:**