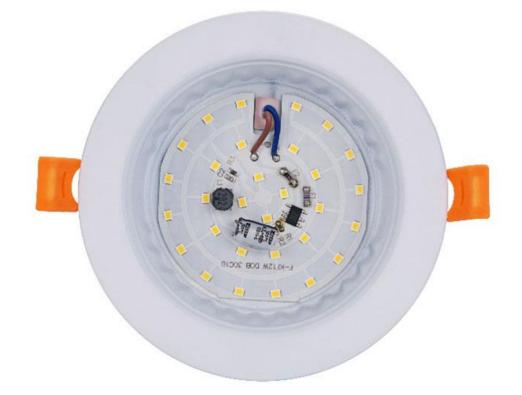

#### **Product Feature:**

Kofi® Mini Round Recessed DOB LED Panel Light is new design and fashionable. It is exquisite appearance, simple and elegant. The Mini Round Recessed DOB LED Panel Light is using the best heat-dissipating plastic, the heat-dissipating aluminum ring is inside, the whole lamp has good heat-dissipating performance, small light decay and long life. The Mini Round Recessed DOB LED Panel Light has imitation DOB light emitting solution, with professional optical design reflector, accurate light control, deep anti-glare, soft light eye protection.

#### **Product Picture:**