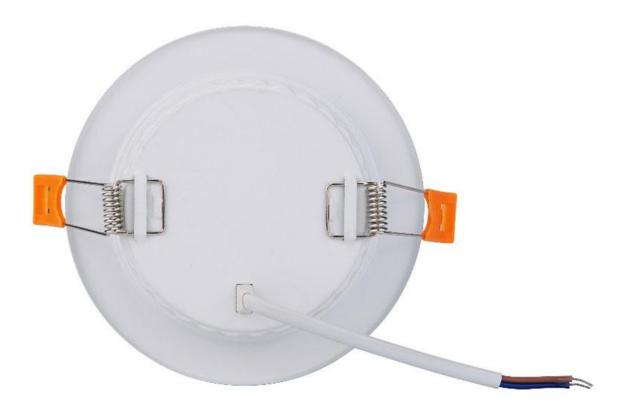

#### **Product Feature:**

Kofi® Mini Round Recessed DOB LED Panel Light is new design and fashionable. It is exquisite appearance, simple and elegant. The Mini Round Recessed DOB LED Panel Light is using the best heat-dissipating plastic, the heat-dissipating aluminum ring is inside, the whole lamp has good heat-dissipating performance, small light decay and long life. The Mini Round Recessed DOB LED Panel Light has imitation DOB light emitting solution, with professional optical design reflector, accurate light control, deep anti-glare, soft light eye protection.

#### **Product Picture:**