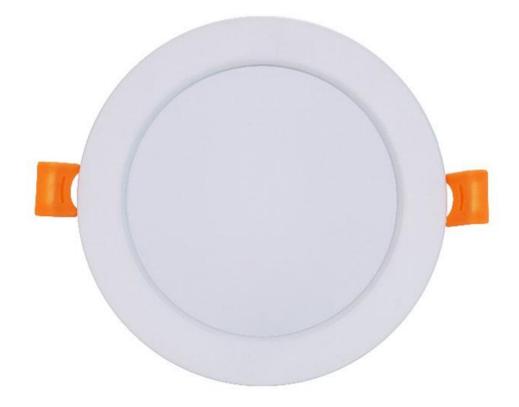

# Mini Round Recessed DOB LED Panel Light

Kofi® Mini Round Recessed DOB LED Panel Light has 6w 8W 6w 8w 15w 20w available. The high brightness can reach up to 90-100lm per watt. It is suitable for most opening holes.Kofi® Mini Round Recessed DOB LED Panel Light has 6w 8W 6w 8w 15w 20w available. The high brightness can reach up to 90-100lm per watt. It is suitable for most opening holes. The Mini Round Recessed DOB LED Panel Light is also safe and easy to install. It is available in wide range of color temperature from 3000K-6500K. It is more efficient and longer lasting for shorten payback

### Mini Round Recessed DOB LED Panel Light

#### **Product Picture:**