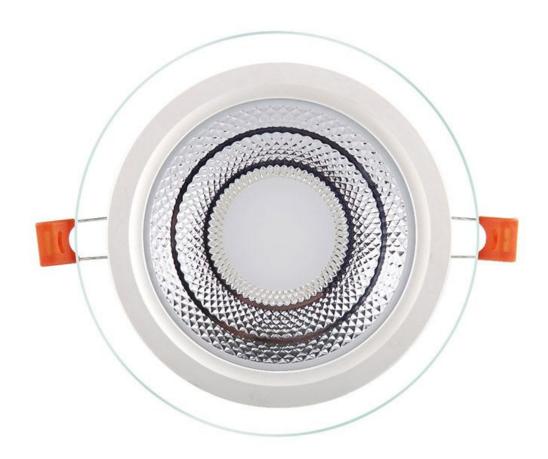

#### Aluminum Frame Glass Multicolor LED Round Panel Light

Kofi® Aluminum Frame Glass Multicolor LED Round Panel Light has SMD LED chip. Its body material is cast aluminum alloy and high strength glass.Kofi® Aluminum Frame Glass Multicolor LED Round Panel Light has SMD LED chip. Its body material is cast aluminum alloy and high strength glass. Although part of this light is made of glass, exterior shell of this light cannot be easily damaged. The Aluminum Frame Glass Multicolor LED Round Panel Light is not suitable for use in extreme conditions. The Aluminum Frame Glass Multicolor LED Round Panel Light commonly

### Aluminum Frame Glass Multicolor LED Round Panel Light