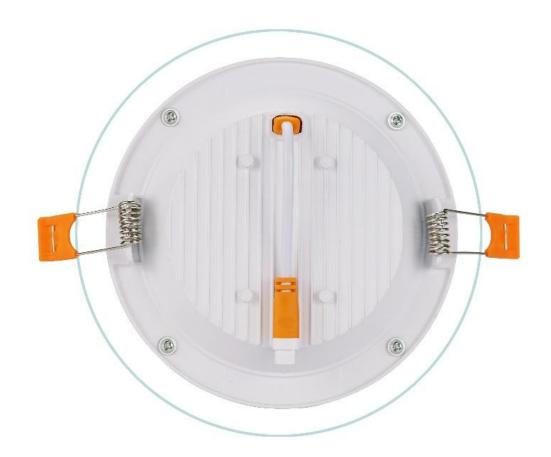

#### Aluminum Frame Glass Multicolor LED Round Panel Light

Kofi® Aluminum Frame Glass Multicolor LED Round Panel Light has SMD LED chip. Its body material is cast aluminum alloy and high strength glass.Kofi® Aluminum Frame Glass Multicolor LED Round Panel Light has SMD LED chip. Its body material is cast aluminum alloy and high strength glass. Although part of this light is made of glass, exterior shell of this light cannot be easily damaged. The Aluminum Frame Glass Multicolor LED Round Panel Light is not suitable for use in extreme conditions. The Aluminum Frame Glass Multicolor LED Round Panel Light commonly

### Aluminum Frame Glass Multicolor LED Round Panel Light