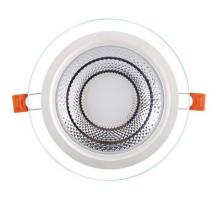

#### Aluminum Frame Glass Multicolor LED Round Panel Light

Kofi® Aluminum Frame Glass Multicolor LED Round Panel Light has SMD LED chip. Its body material is cast aluminum alloy and high strength glass.Kofi® Aluminum Frame Glass Multicolor LED Round Panel Light has SMD LED chip. Its body material is cast aluminum alloy and high strength glass. Although part of this light is made of glass, exterior shell of this light cannot be easily damaged. The Aluminum Frame Glass Multicolor LED Round Panel Light is not suitable for use in extreme conditions. The Aluminum Frame Glass Multicolor LED Round Panel Light commonly

### Aluminum Frame Glass Multicolor LED Round Panel Light