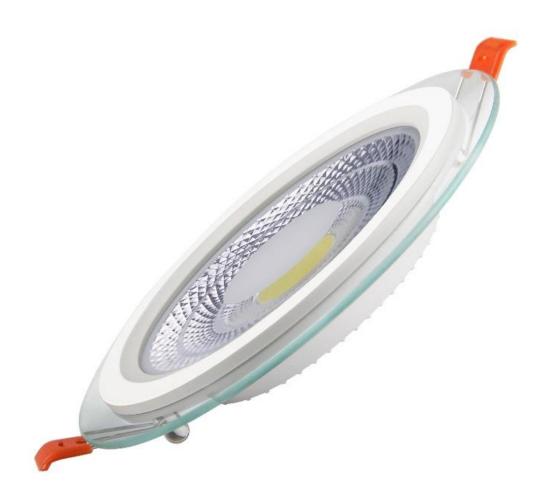

#### Aluminum Frame Glass Multicolor LED Round Panel Light

Kofi® Aluminum Frame Glass Multicolor LED Round Panel Light has SMD LED chip. Its body material is cast aluminum alloy and high strength glass.Kofi® Aluminum Frame Glass Multicolor LED Round Panel Light has SMD LED chip. Its body material is cast aluminum alloy and high strength glass. Although part of this light is made of glass, exterior shell of this light cannot be easily damaged. The Aluminum Frame Glass Multicolor LED Round Panel Light is not suitable for use in extreme conditions. The Aluminum Frame Glass Multicolor LED Round Panel Light commonly

### Aluminum Frame Glass Multicolor LED Round Panel Light